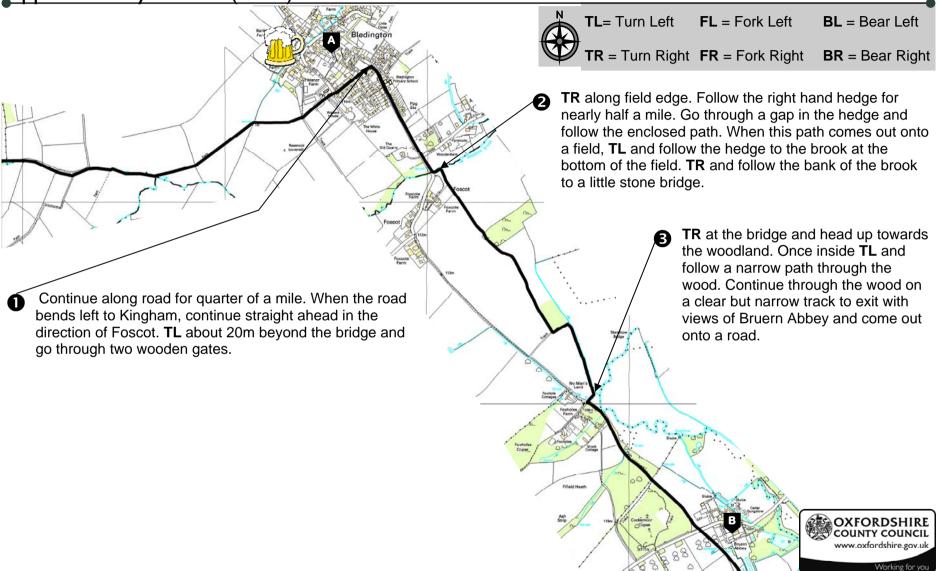

## Oxfordshire Way Map 5 —Bledington to Shipton-under-Wychwood I (Bledington to Bruern Abbey)

Approximately 2 miles (3 km)

This map is reproduced from Ordnance Survey material with the permission of Ordnance Survey on behalf of the Controller of Her Majesty's Stationery Office © Crown copyright. Unauthorised reproduction infringes Crown copyright and may lead to prosecution or civil proceedings. Licence: 100023343 (2008)