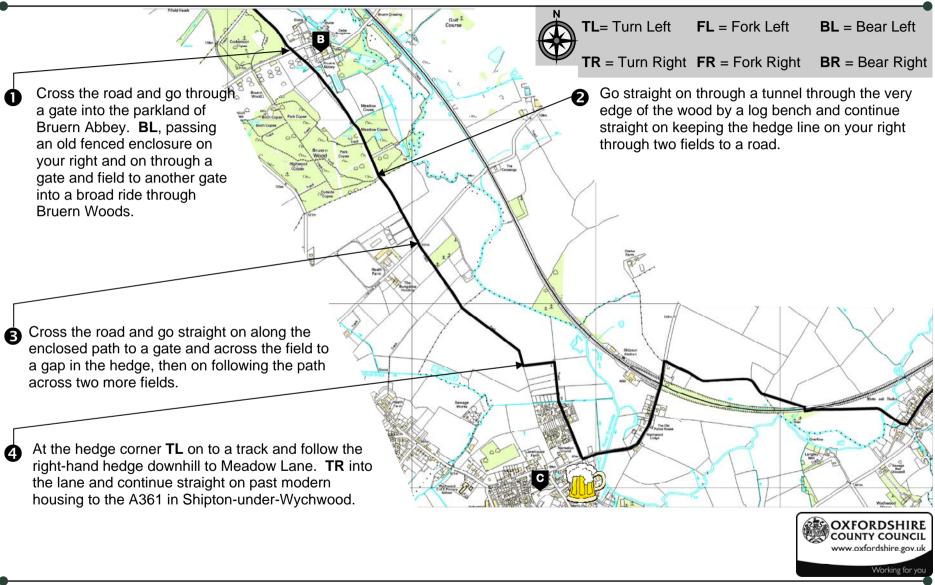

## Oxfordshire Way Map 6 — Bledington to Shipton-under-Wychwood 2 (Bruern Abbey to Shipton-under-Wychwood)

Approximately 2 miles (3 km)

This map is reproduced from Ordnance Survey material with the permission of Ordnance Survey on behalf of the Controller of Her Majesty's Stationery Office © Crown copyright. Unauthorised reproduction infringes Crown copyright and may lead to prosecution or civil proceedings. Licence: 100023343 (2008)